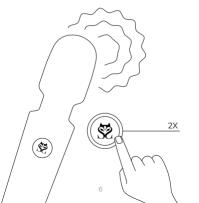

### Instruction for use

02

When the device is powered on, double-click 🐯 to jump to the strongest intensity level.