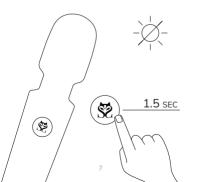

### Instruction for use

03

Press and hold (\$\varphi\$) for 1.5 seconds to shut down, and the light will go off.