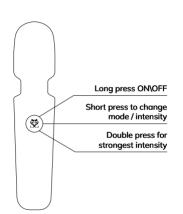

#### Instruction for use

01

Press and hold (F) for 1.5 seconds, the power button will illuminate and enter the vibration mode. There are 3 intensities and 5 modes that can be adjusted by tapping the power button.

### Instruction for use

02

When the device is powered on, double-click 🐯 to jump to the strongest intensity level.

### Instruction for use

03

Press and hold (\$\varphi\$) for 1.5 seconds to shut down, and the light will go off.