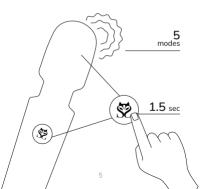

#### Instruction for use

01

Press and hold (F) for 1.5 seconds, the power button will illuminate and enter the vibration mode. There are 3 intensities and 5 modes that can be adjusted by tapping the power button.