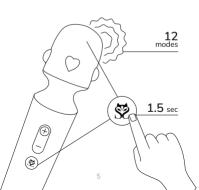

# Massage Wand

01

Press and hold (\*\*) for 1.5 seconds, the power button will illuminate and enter the vibration mode, there are 12 vibration modes that can be adjusted by tapping the power button.

02

In the power-on state, short press the "+" key to increase the intensity, short press the "-" key to reduce the intensity, 5 levels of intensities can be adjusted.