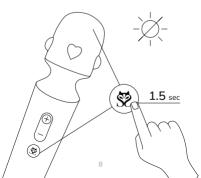

# Massage Wand

01

Press and hold (\*\*) for 1.5 seconds, the power button will illuminate and enter the vibration mode, there are 12 vibration modes that can be adjusted by tapping the power button.

02

In the power-on state, short press the "+" key to increase the intensity, short press the "-" key to reduce the intensity, 5 levels of intensities can be adjusted.