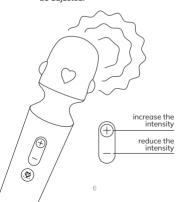

# Massage Wand

01

Press and hold (\*\*) for 1.5 seconds, the power button will illuminate and enter the vibration mode, there are 12 vibration modes that can be adjusted by tapping the power button.

02

In the power-on state, short press the "+" key to increase the intensity, short press the "-" key to reduce the intensity, 5 levels of intensities can be adjusted.