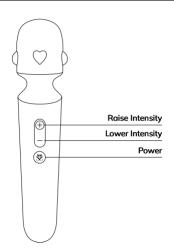

# Massage Wand

01

Press and hold (\*\*) for 1.5 seconds, the power button will illuminate and enter the vibration mode, there are 12 vibration modes that can be adjusted by tapping the power button.

02

In the power-on state, short press the "+" key to increase the intensity, short press the "-" key to reduce the intensity, 5 levels of intensities can be adjusted.

03

In the power-on state, long press the "+" key to jump to the strongest intensity level.

04