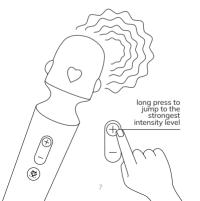

03

In the power-on state, long press the "+" key to jump to the strongest intensity level.

04